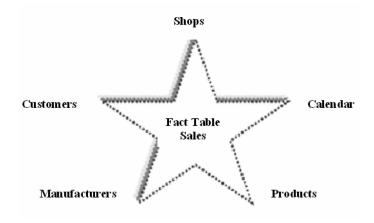

The most frequently used method for managing linked multidimensional analysis data is the star schema. The fact table is in the centre of the schematic. This table contains data for analysis and keys for links with dimension tables. The fact table usually include several million short records. The records in the fact table are compressed in order to improve performance, while the dimension tables have fewer records, but these are bigger. They give additional information for the fact table records by providing description, name and other text values. Every dimension table has a single primary key that directly corresponds to one of the components of a multiple key in the fact table.

In our example (Picture 3.1), the process of producing dimension tables is linked to inclusion of calendars, customers, producers, products and shops. Dimension tables can be organized in hierarchies. Each hierarchy level continues with another hierarchy level. According to [4], we observe the realization of the data mart through the following phases:

Picture 3.1 Star schema 'Sales' 1

Picture 3.2 Star schema 'Sales' 2

Picture 3.3 Mapping the fact table 'Prodaja'

The generation phase includes configuration, validation, script and object generation.

The data loading phase includes a definition of sequence for execution of ETL procedure scripts. Definition of ETL procedure for a fact sales is described by Picture 3.3.