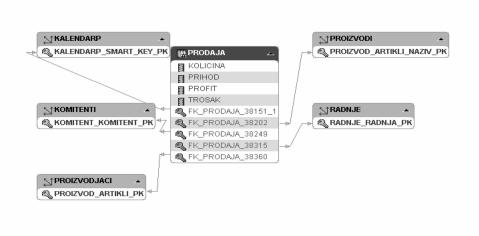

- Definition phase.
- Generation phase.
- Data loading phase.

The definition phase includes definitions of dimensional models and aggregations, generation of data sources and ETL procedures.

For instance, the star schematics definition looks like Picture 3.2.

Picture 3.1 Star schema 'Sales' 1

Picture 3.2 Star schema 'Sales' 2

Picture 3.3 Mapping the fact table 'Prodaja'

The generation phase includes configuration, validation, script and object generation.

The data loading phase includes a definition of sequence for execution of ETL procedure scripts. Definition of ETL procedure for a fact sales is described by Picture 3.3.