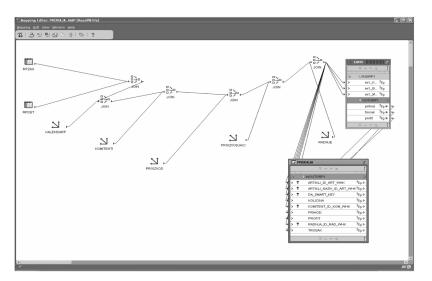

Picture 3.1 Star schema 'Sales' 1

Picture 3.2 Star schema 'Sales' 2

Picture 3.3 Mapping the fact table 'Prodaja'

The generation phase includes configuration, validation, script and object generation.

The data loading phase includes a definition of sequence for execution of ETL procedure scripts. Definition of ETL procedure for a fact sales is described by Picture 3.3.