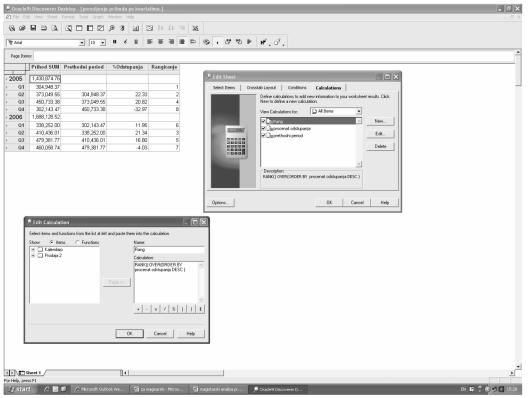

The following Picture 4.6 shows a multidimensional model for analyzing income, profit and cost per product, ship, region and year.

The following OLAP model described by Picture 4.7 deals with comparative analysis of profit by quarter. The first quarter profit is compared to the second quarter and so on for two consecutive years, 2005 and 2006. The LAG function is used to realize this model. This function allows us to do this comparison but also to compare a single period of one year with the same period of the next year or following years. We are using the Rank function that enables us to rank the deviation percentage from the greatest increase to the greatest drop in consecutive quarters.

In the abovementioned example we can notice that there is no date for years before 2005 so the column for the preceding period for the first quarter of 2005 is empty, producing the number 1 in the rankings. On the other hand, the profit in the second quarter of 2005 has increased by 20.33 per cent compared to the first quarter of the same year. The rankings show that this is also the greatest single increase in the entire comparative list for consecutive quarters. The greatest loss of profit was in the fourth quarter of 2005 compared to the third quarter - 32.97 per cent.